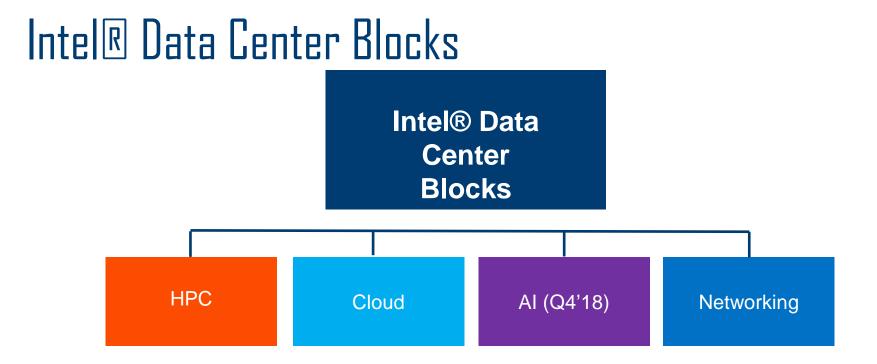

## Accelerate Solution Delivery with Intel® Data Center Blocks

## What are Intel® Data Center Blocks?

Highly integrated Configure to Order / Pre-configured Systems Optimized for a Variety of Segments

Intel Integrates and validates hardware...Intel® Technology Providers add operating systems, applications and integration services to deliver full solutions

Server building blocks for specific segments with preconfigured and Configure-to-Order Options <u>www.Intel.com/DCB</u>