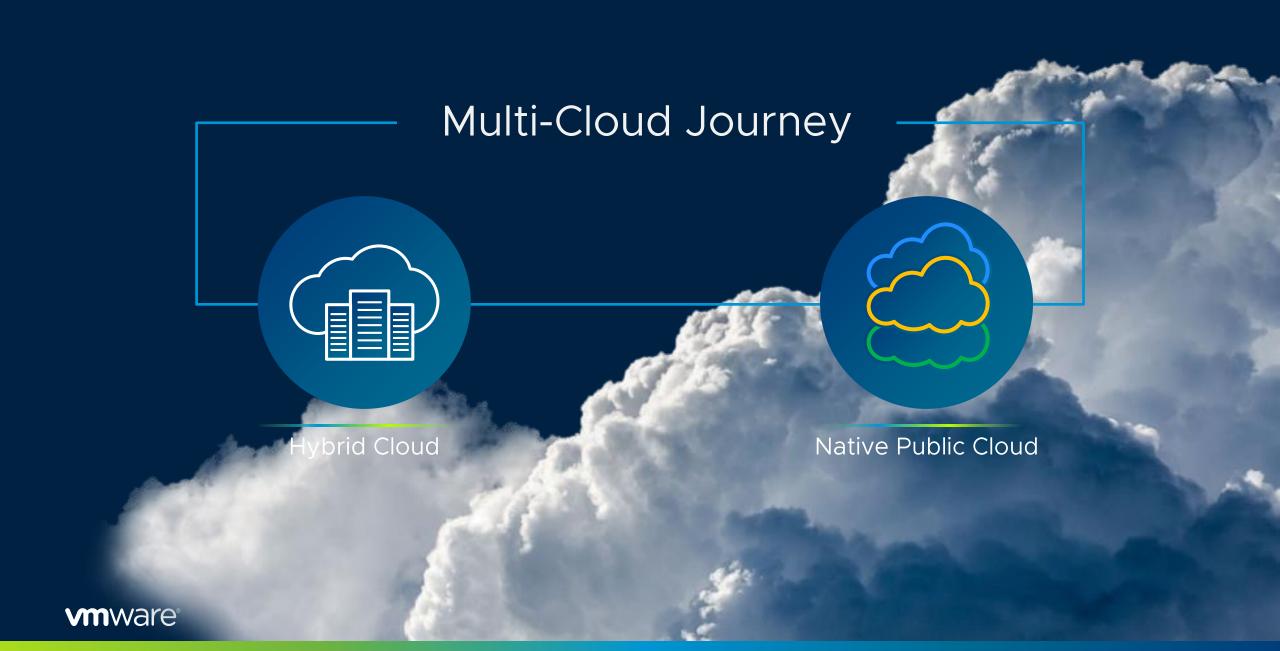

#### Hybrid Cloud

Data Center to Cloud to Edge

**Hybrid Cloud – Consistent Infrastructure** 

**Native Public Cloud** 