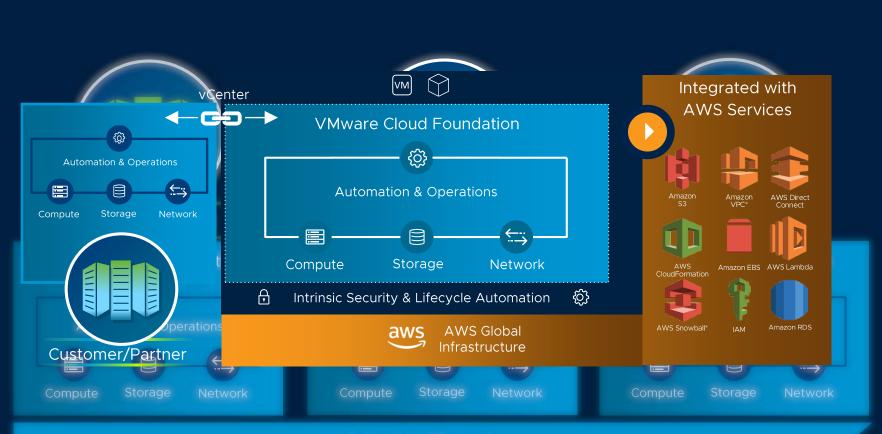

#### VMwarebCiloudoond AWS

Extending the Datacenter to AWS Global Cloud and AWS Services

Rich VMware SDDC delivered as a cloud service on AWS

Sold, Operated and supported by VMware

Consistency and workload portability between on-prem

Leverage existing tools ecosystem and solutions

Direct access and integration of native AWS services

AWS Services on-premise

**Hybrid Cloud** 

Confidential

©2018 VMware, Inc.