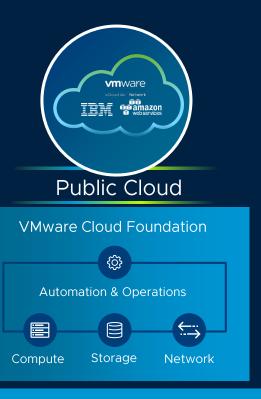

Public Clouds:
AWS & IBM

#### VMwarebCiloudoond AWS

Extending the Datacenter to AWS Global Cloud and AWS Services

Rich VMware SDDC delivered as a cloud service on AWS

Sold, Operated and supported by VMware

Consistency and workload portability between on-prem

Leverage existing tools ecosystem and solutions

Direct access and integration of native AWS services

AWS Services on-premise

**Hybrid Cloud** 

Confidential

©2018 VMware, Inc.